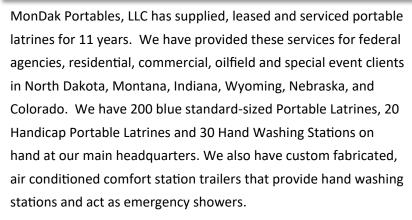

#### **Portable Latrines & Hand Washing Stations**

- √ 200 Blue Standard-Sized Portable Latrines
- ✓ 20 Handicap Accessible Portable Latrines
- √ 30 Portable Hand Washing Stations