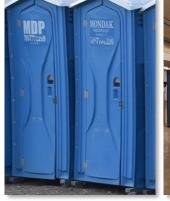

#### **Custom Fabricated Trailers**

- ✓ Comfort Stations
  - Air Conditioned
  - Hand Washing Station
  - Emergency Shower
- ✓ 2 Unit or 4 Unit Comfort Stations